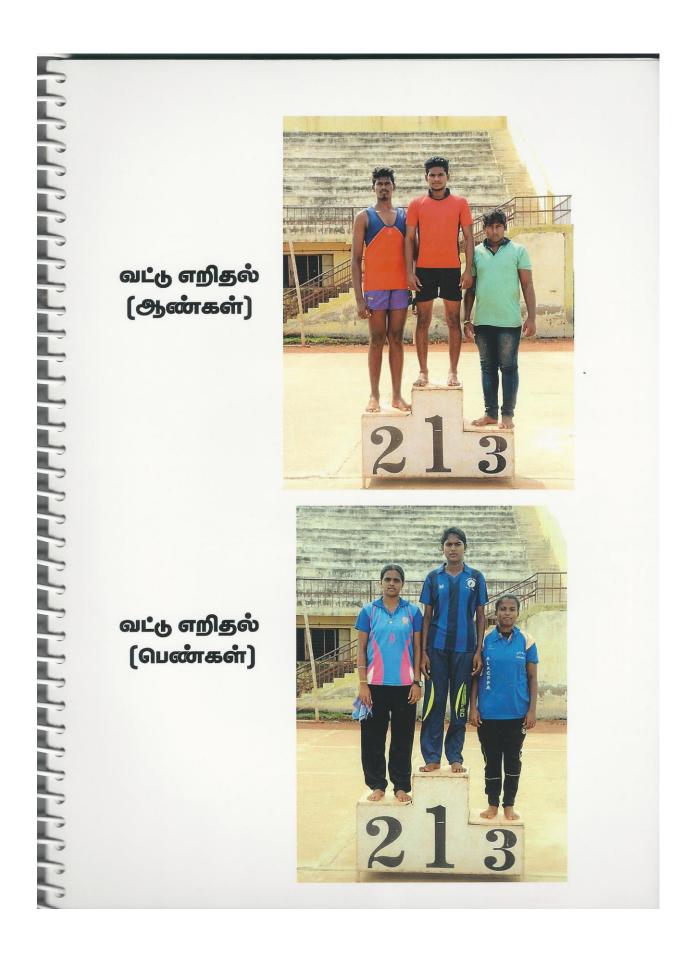

| 5.2.4 Sports and cultural activities / competitions organised at the institution level during the year |                                     |              |  |  |
|--------------------------------------------------------------------------------------------------------|-------------------------------------|--------------|--|--|
| Activity                                                                                               | Level                               | Participants |  |  |
| KHO-KHO(M)                                                                                             | Inter Collegiate                    | 50           |  |  |
| BASKET BALL                                                                                            |                                     |              |  |  |
| <b>BADMINTON</b>                                                                                       |                                     |              |  |  |
| VOLLEY BALL                                                                                            | Inter District Level (MGR Centenary |              |  |  |
| KABADI                                                                                                 | Celebration )                       |              |  |  |
| ATHLETS                                                                                                | Coloni union )                      |              |  |  |