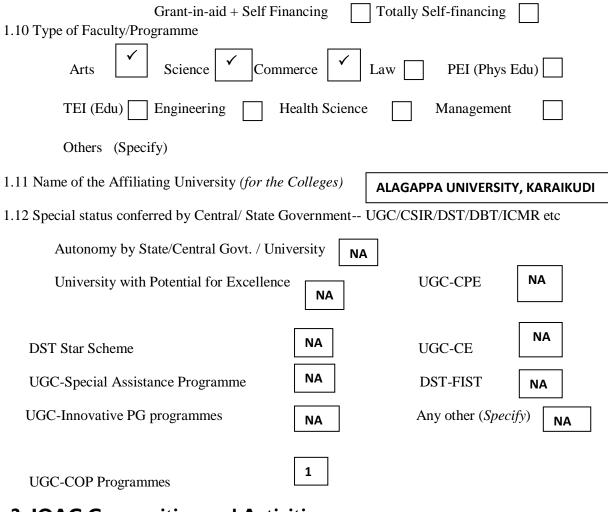

| University                       | State Central Deemed Private                   |  |
|----------------------------------|------------------------------------------------|--|
| Affiliated College               | Yes No No                                      |  |
| Constituent College              | Yes No 🖌                                       |  |
| Autonomous college of UGC        | Yes No 🗸                                       |  |
| Regulatory Agency approved Inst  | tution Yes No 🖌                                |  |
| (eg. AICTE, BCI, MCI, PCI, NCI)  |                                                |  |
| Type of Institution Co-education | on 🖌 Men 🗌 Women                               |  |
| Urban                            | ✓ Rural Tribal                                 |  |
| Financial Status Grant-in-       | aid UGC 2(f) $\checkmark$ UGC 12B $\checkmark$ |  |

## Criterion – I I. Curricular Aspects

1.1 Details about Academic Programmes

| Level of the<br>Programme | Number of<br>existing<br>Programmes | Number of<br>programmes added<br>during the year | Number of<br>self-financing<br>programmes | Number of value<br>added / Career<br>Oriented<br>programmes |
|---------------------------|-------------------------------------|--------------------------------------------------|-------------------------------------------|-------------------------------------------------------------|
| PhD                       |                                     |                                                  |                                           |                                                             |
| PG                        | 10                                  |                                                  |                                           |                                                             |
| UG                        | 11                                  |                                                  |                                           |                                                             |
| PG Diploma                |                                     |                                                  |                                           |                                                             |
| Advanced Diploma          |                                     |                                                  |                                           |                                                             |
| Diploma                   |                                     |                                                  |                                           |                                                             |
| Certificate               | 1 (CLP)                             |                                                  |                                           |                                                             |
| M.Phil.,                  | 10                                  |                                                  |                                           |                                                             |
| Total                     | 32                                  | -                                                |                                           |                                                             |
| Interdisciplinary         |                                     |                                                  |                                           |                                                             |
| Innovative                |                                     |                                                  |                                           |                                                             |

# 1.2 (i) Flexibility of the Curriculum: CBCS/Core/Elective option / Open options(ii) Pattern of programmes:

| Pattern   | Number of programmes |
|-----------|----------------------|
| Semester  | All UG/PG Programmes |
| Trimester | Nil                  |
| Annual    | 1 (CLP)              |